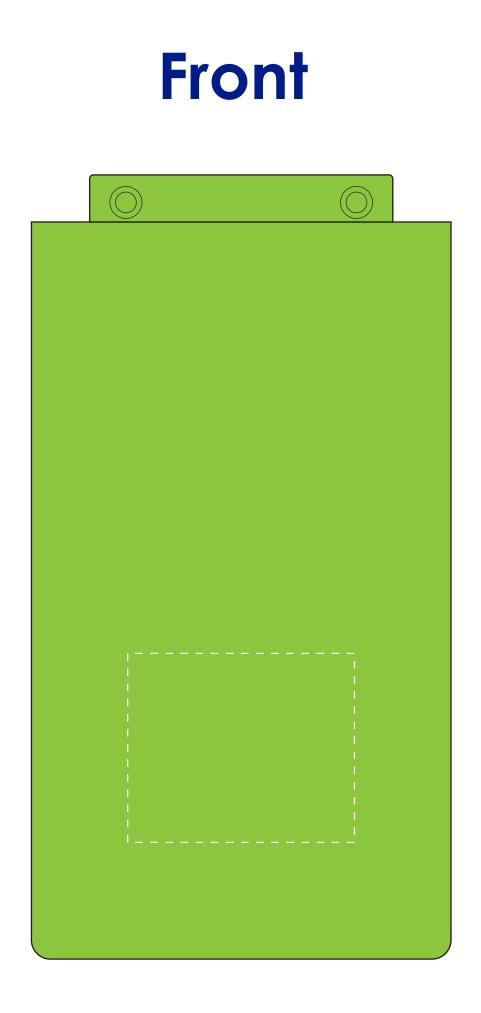

#### **Product Colour**

Green Clear

195 mm

Waterproof Phone Pouch 110 mm\* 270 mm Branding Method: Silk Print