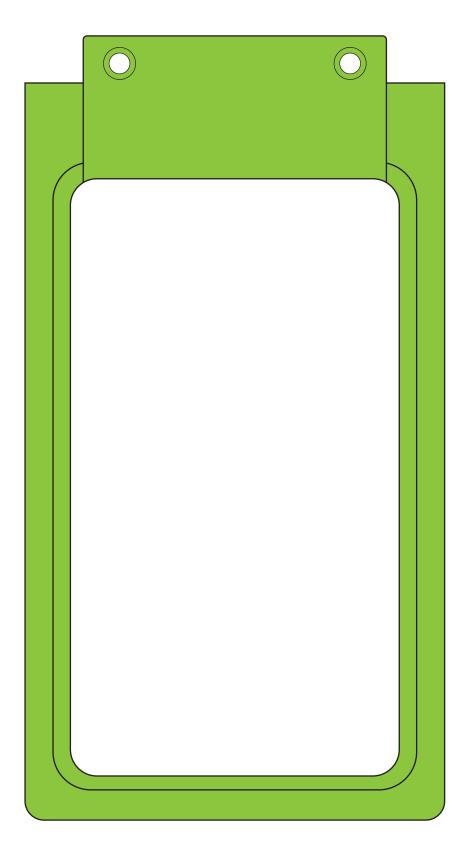

# Approval Proof



# Colours

#### **Product Colour**

Green Clear

195 mm

Waterproof Phone Pouch 110 mm\* 270 mm Branding Method: Silk Print

## Back



#### 111mm



### **Terms & Conditions**

It is the clients responsibility to check the above artwork has been produced correctly by our factory to suit the manufacturing process. Whilst every effort has been made to copy the artwork provided, certain pantones have a tolerance of -10% +10% colour variation. Please note colours can vary from monitor so always check the pantone. Any correction/amendments after Moulds/Screens have been created will result in a new Mould/Screen being required and charged By signing off acceptance you have agreed to proceed and such no errors or omissions can be accepted or highlighted once the goods have been delivered.

#### Please note small texts may fill and become illegible